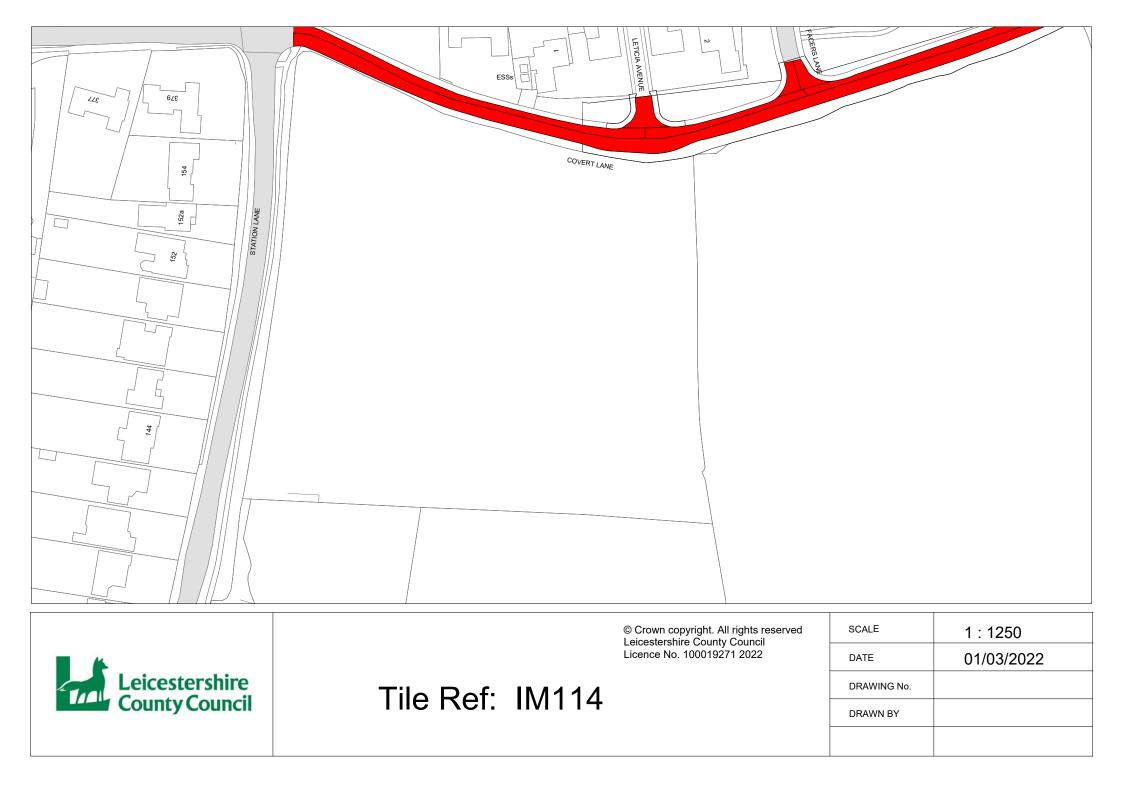

## FIRST SCHEDULE Plan(s) to be amended

IM114 – Scraptoft

#### SECOND SCHEDULE New Plan(s)

IM114 - Scraptoft

THE COMMON SEAL of THE LEICESTERSHIRE COUNTY COUNCIL was hereunto affixed this nineteenth day of May 2022 in the presence of

Mildred

DATE: 26/02/2021